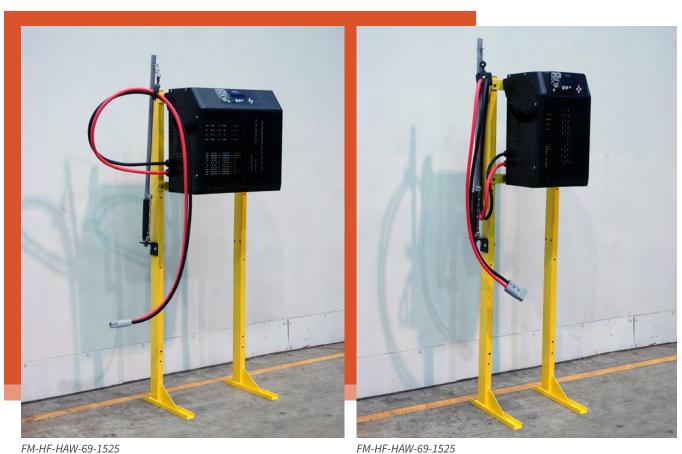

#### **Versa Stand**

The Versa Stand is an easily configurable charger stand that can be modified to fit any specific brand of chargers. The low-cost stand is designed for simple disassembly for compact shipping and transportation, and is finished in acid proof powder coating for long-lasting durability.

FM-HF-HAW-69-1525