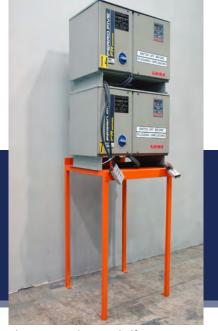

#### **High Frequency Charger Stands**

- High Frequency Charger Stand with 2 Shelves positioned both at the front (FF) or on the opposite sides (BB) available
- Custom widths up to 96" and 30" deep to support all common chargers
- All welded construction
- · Finished in acid proof powder coating
- Custom height available

(FM-CS-HF-CRMB) high frequency, charger stand

(FM-CS-HF-ECL-II-S2-BB) with capacity of 150 lbs per shelf

FM-CS-HF-ECL-II-S2-FF

Custom Charger Stand design