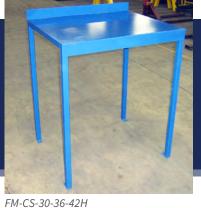

#### **Floor Mount Charger Shelf (FM-CS)**

- Standard depth 30"
- Standard height 42"
- Custom widths up to 96" and 30" deep to support all common chargers Maximum 48" span between uprights
- All welded construction
- Finished in acid proof powder coating

FM-CS-30-40-2H FM-CS-30-36-42H Floor Mount Charger Shelf