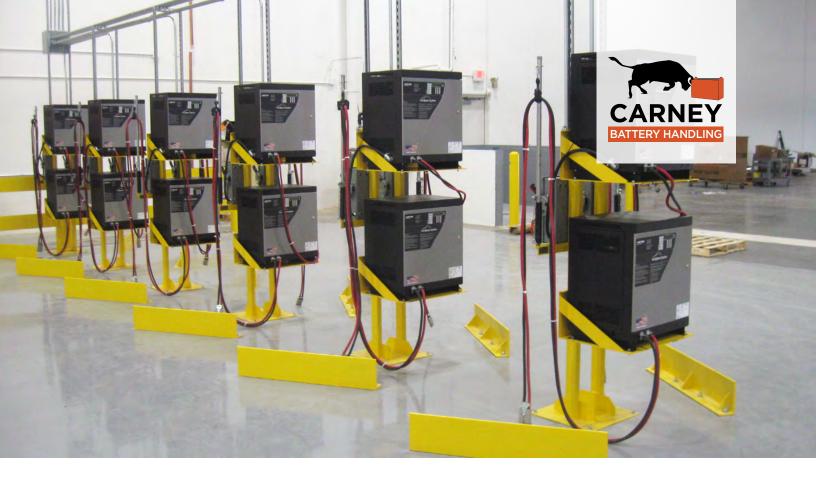

# PARK AND CHARGE STANDS

Carney Battery Handling offers a wide range of park and charge stands to suit multiple charger configuration suited to various facility layouts.

Our opportunity charging stations and floor mount charger shelves can be completely customized for various widths, heights and shelves and shelf configurations.

## **Charger Stands**

#### CONFIGURABLE CHARGER STANDS WITH CUSTOM HEIGHTS, WIDTHS AND SHELVING