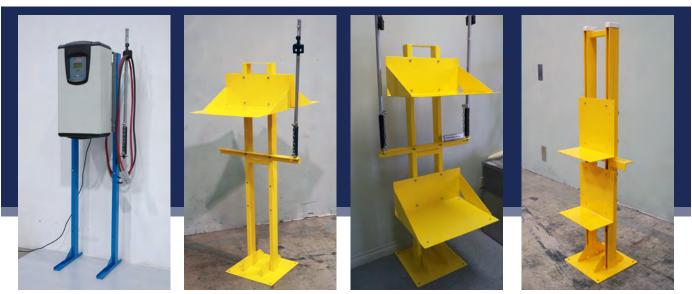

#### **Versa Stand**

The Versa Stand is an easily configurable charger stand that can be modified to fit any specific brand of chargers. The low-cost stand is designed for simple disassembly for compact shipping and transportation, and is finished in acid proof powder coating for long-lasting durability.

#### **Floor Mount Charger Shelf (FM-CS)**

- Standard depth 30"
- Standard height 42"
- Custom widths up to 96" and 30" deep to support all common chargers Maximum 48" span between uprights
- All welded construction
- Finished in acid proof powder coating

FM-CS-30-40-2H FM-CS-30-36-42H Floor Mount Charger Shelf

#### **High Frequency Charger Stands**

- High Frequency Charger Stand with 2 Shelves positioned both at the front (FF) or on the opposite sides (BB) available
- Custom widths up to 96" and 30" deep to support all common chargers
- All welded construction
- · Finished in acid proof powder coating
- Custom height available

(FM-CS-HF-CRMB) high frequency, charger stand

(FM-CS-HF-ECL-II-S2-BB) with capacity of 150 lbs per shelf

FM-CS-HF-ECL-II-S2-FF

Custom Charger Stand design