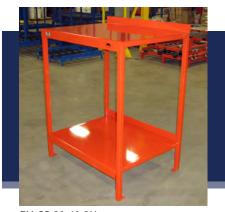

#### **Floor Mount Charger Shelf (FM-CS)**

- Standard depth 30"
- Standard height 42"
- Custom widths up to 96" and 30" deep to support all common chargers Maximum 48" span between uprights
- All welded construction
- Finished in acid proof powder coating

FM-CS-30-40-2H FM-CS-30-36-42H Floor Mount Charger Shelf