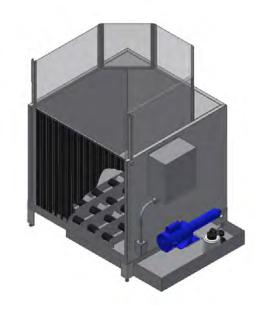

t in clear digital PH meter allows precise PH monitoring for automated neutralization

#### - WWTS Compatible

The BWS is compatible with the CBH Waste Water Treatment System to support closed loop washing

#### - Integrated splash guards

Built in splash guards keep the operator safe and dry

#### - Simple PLC Interface

provides an assortment of programming options including; washing and drying cycles, to suit your fleet and schedules

#### - Adjustable legs for levelling

Equipped with adjustable legs the BWS can accommodate a variety of washing locations giving you a level wash everytime

#### - Environmental Regulations

When used with the CBH WWTS the BWS meets the environmental regulation for battery washing

### **Available Options**

OPTIONS

Wastewater treatment integration









## **3D RENDERING**



## **Battery Wash System**

**SPECIFICATIONS** 

| BASIC DIMENSIONS (REFER TO DIAGRAM ON PAGE 3) |                   |               |           |  |
|-----------------------------------------------|-------------------|---------------|-----------|--|
| А                                             | Overall width     | 56.5"         | 1435 mm   |  |
| В                                             | Overall Depth     | 48"           | 1219 mm   |  |
| С                                             | Overall Height    | 70"           | 1778 mm   |  |
| D                                             | Door Access Size  | 45"           | 1143 mm   |  |
| Е                                             | Roll-off Height   | 14.5"         | 368 mm    |  |
| F