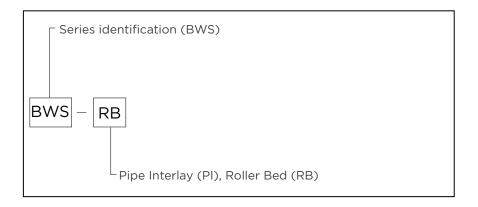

### **Model/Part Number Breakdown**

Example: BWS-RB

BWS - accompanied by attachable WWTS (Wastewater Treatment System)