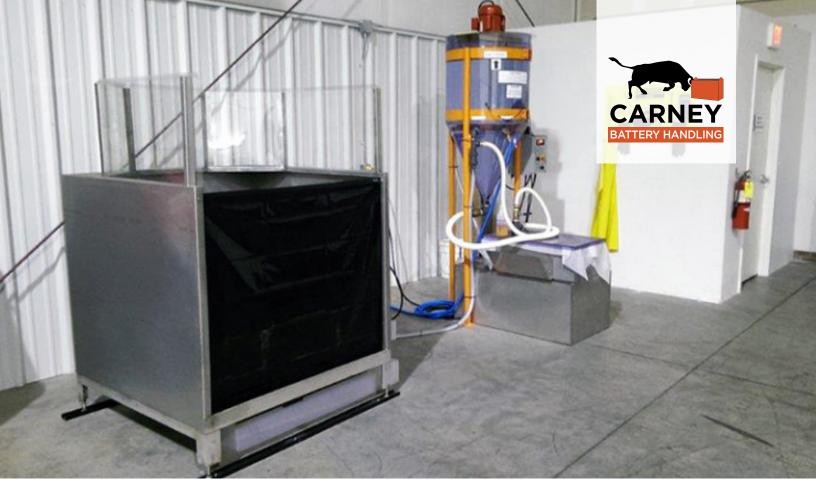

# BATTERY WASH SYSTEM

For small fleets with infrequent washing needs, CBH's semi-automatic wash station provides an efficient and cost effective solution to keep your batteries operating at their peak. The BWS allows for both roll-out and lift-out systems with a full range of matched consumables and can be integrated with our Wastewater Treatment System (WWTS) to provide a closed-loop battery washing system that does not require drainage.

#### - Suits roll-in or gantry loading of batteries

*Our BWS can be loaded in a variety of ways including overhead or by roll-in* 

#### - WWTS Compatible

The BWS is compatible with the CBH Waste Water Treatment System to support closed loop washing