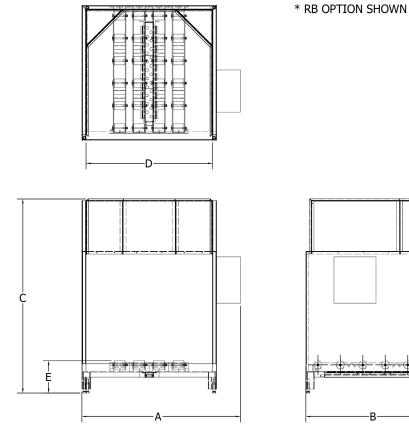

## **Battery Wash System**

**SPECIFICATIONS** 

| BASIC DIMENSIONS (REFER TO DIAGRAM ON PAGE 3) |                   |               |           |  |
|-----------------------------------------------|-------------------|---------------|-----------|--|
| А                                             | Overall width     | 56.5"         | 1435 mm   |  |
| В                                             | Overall Depth     | 48"           | 1219 mm   |  |
| С                                             | Overall Height    | 70"           | 1778 mm   |  |
| D                                             | Door Access Size  | 45"           | 1143 mm   |  |
| Е                                             | Roll-off Height   | 14.5"         | 368 mm    |  |
| F                                             | Booth Size Inside | 46" W x 45" D | 40.5/1029 |  |