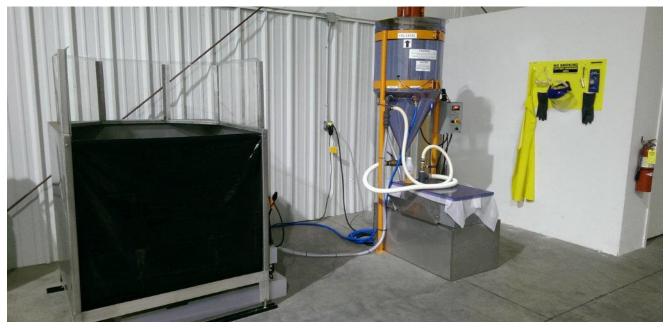

# BATTERY WASH SYSTEM

For small fleets with infrequent washing needs, CBH's semi-automatic wash station provides an efficient and cost effective solution to keep your batteries operating at their peak. The BWS allows for both roll-out and lift-out systems with a full range of matched consumables and can be integrated with our Wastewater Treatment System (WWTS) to provide a closed-loop battery washing system that does not require drainage.

## **Battery Wash System**

#### - Heavy duty stainless steel construction

The BWS is durably built to last and composed of heavy duty stainless steel

#### - Power washer included

Includes independent 1700 PSI power washer with handheld wand

#### - Integrated splash guards

Built in splash guards keep the operator safe and dry