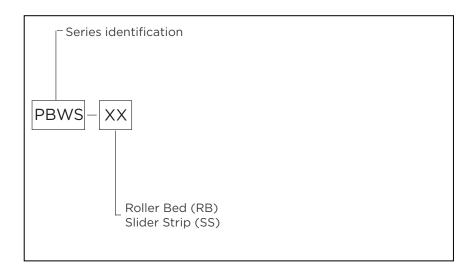

## **Model/Part Number Breakdown**

Example: PBWS-XX

150 gallon on-board water tanks