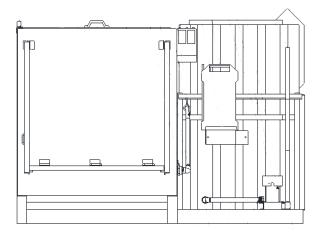

y removable waste screen makes for efficient cleaning

#### - PVC splash curtain

Clear and removable PVC splash curtain for easy acces

#### - Removable top covers

Two detachable top covers prevent overspray

#### - Folding operator platforms

Compact standing platforms easily fold for stable and dry operation

#### - Water holding tanks

Outfitted with two on-board 150 gallon holding tanks for maximum fluid storage

#### - Protected electrical outlets

Equipped with ground fault to protect operators from electric shock

#### - Integrated pressure washer

Including spray nozzle and brush, the pressure washer performs at up to 1600 PSI

#### - Wastewater discharge pump

A 1/2 HP wastewater discharge pump provides on-board water cycling



# **Portable Wash Station**

## **DIMENSIONS**







# **Portable Wash Station**

## **3D RENDERING**



| GENERAL SEPECIFICATIONS |                    |                 |
|-------------------------|--------------------|-----------------|
| 1                       | Overall length     | 87"             |
| 2                       | Overall width      | 57"             |
| 3                       | Overall height     | 62"             |
| 4                       | Total weight       | 854 lbs         |
| 5                       | Power requirements | 120V/ @ 20 amps |
| 6                       | PSI                | 1700            |
| 7                       | Total amp          | 120V/ @ 20 amps |

## **Model/Part Number Breakdown**

Example: PBWS-XX









150 gallon on-board water tanks