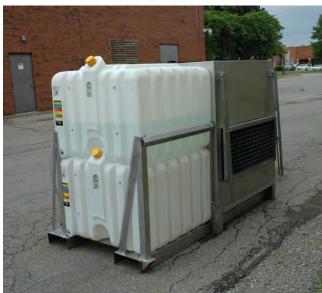

# PORTABLE BATTERY WASH STATION

For all your portable battery washing needs, CBH's portable battery wash station provides an efficient and cost effective way to quickly keep your batteries operating anywhere. The PBWS is outfitted with a 1700 PSI pressure washer & removable trash tray for convinient & easy cleaning. Extremely compact, the PBWS allows for drastically reduced downtime, creating more value for mobile service providers.

#### - Water holding tanks

Outfitted with two on-board 150 gallon holding tanks for maximum fluid storage