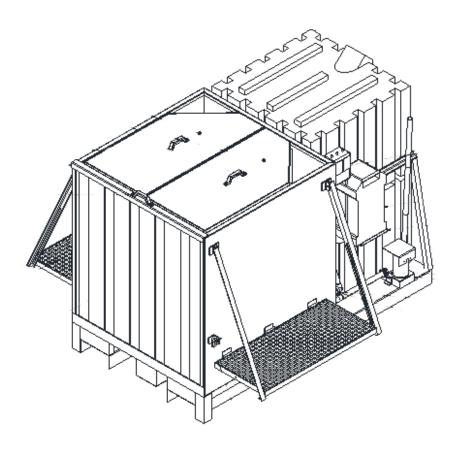

# **Portable Wash Station**

## **3D RENDERING**

| GENERAL SEPECIFICATIONS |                    |                 |
|-------------------------|--------------------|-----------------|
| 1                       | Overall length     | 87"             |
| 2                       | Overall width      | 57"             |
| 3                       | Overall height     | 62"             |
| 4                       | Total weight       | 854 lbs         |
| 5                       | Power requirements | 120V/ @ 20 amps |
| 6                       | PSI                | 1700            |
| 7                       | Total amp          | 120V/ @ 20 amps |