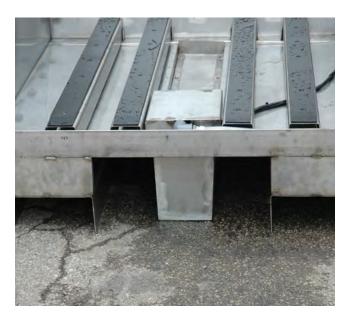

#### - Sump pump

Contructed of stainless steel, the sump pump easily lifts our for quick cleaning

# - Removable trash screen

Fully removable waste screen makes for efficient cleaning