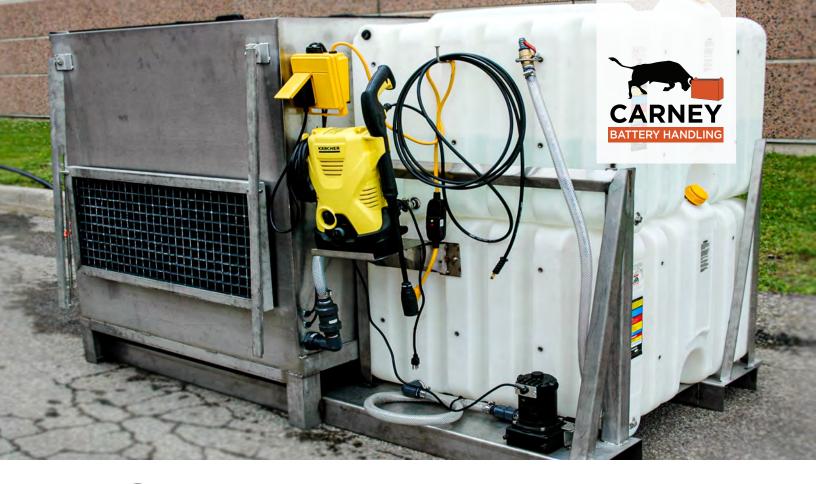

## **Features and Benefits**

- Heavy duty stainless steel construction The PBWS is durably built to last and composed of heavy duty stainless steel

- Removable slide strips for easy access Easily removable slide strips make for easy access to the battery for quicker washes

#### - Sump pump

Contructed of stainless steel, the sump pump easily lifts our for quick cleaning

# - Removable trash screen

Fully removable waste screen makes for efficient cleaning

#### - PVC splash curtain

Clear and removable PVC splash curtain for easy acces

#### - Removable top covers

Two detachable top covers prevent overspray

#### - Folding operator platforms

Compact standing platforms easily fold for stable and dry operation

#### - Water holding tanks

Outfitted with two on-board 150 gallon holding tanks for maximum fluid storage

#### - Protected electrical outlets

Equipped with ground fault to protect operators from electric shock

#### - Integrated pressure washer

Including spray nozzle and brush, the pressure washer performs at up to 1600 PSI

#### - Wastewater discharge pump

A 1/2 HP wastewater discharge pump provides on-board water cycling