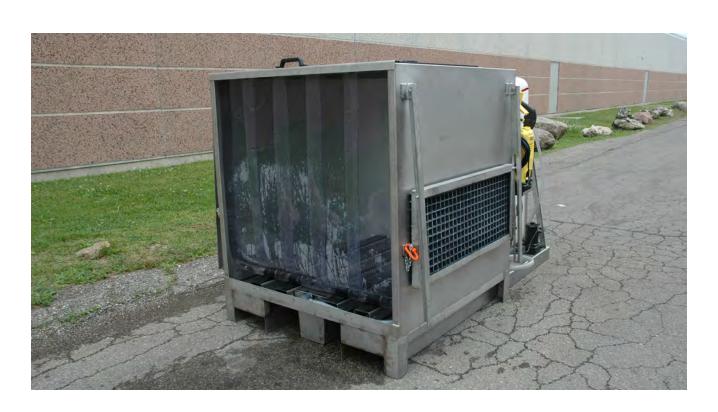

# PORTABLE BATTERY WASH STATION

For all your portable battery washing needs, CBH's portable battery wash station provides an efficient and cost effective way to quickly keep your batteries operating anywhere. The PBWS is outfitted with a 1700 PSI pressure washer & removable trash tray for convinient & easy cleaning. Extremely compact, the PBWS allows for drastically reduced downtime, creating more value for mobile service providers.

# **Portable Wash Station**

## **Features and Benefits**

- Heavy duty stainless steel construction The PBWS is durably built to last and composed of heavy duty stainless steel

- Removable slide strips for easy access Easily removable slide strips make for easy access to the battery for quicker washes