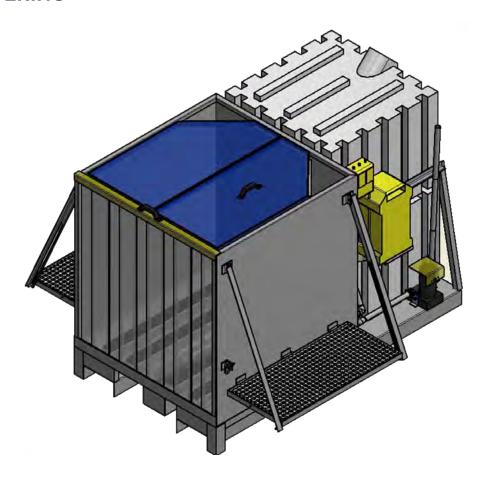

## **3D RENDERING**

| GENERAL SEPECIFICATIONS |                    |                 |
|-------------------------|--------------------|-----------------|
| 1                       | Overall length     | 87"             |
| 2                       | Overall width      | 57"             |
| 3                       | Overall height     | 62"             |
| 4                       | Total weight       | 854 lbs         |
| 5                       | Power requirements | 120V/ @ 20 amps |
| 6                       | PSI                | 1700            |
| 7                       | Total amp          | 120V/ @ 20 amps |