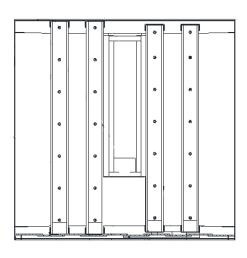

## **Features and Benefits**

- Heavy duty stainless steel construction The PBWS is durably built to last and composed of heavy duty stainless steel

- Removable slide strips for easy access Easily removable slide strips make for easy access to the battery for quicker washes

## **DIMENSIONS**