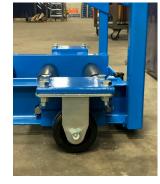

round to Roller Height (Lowered Position) | 7"       | 292.1 mm |
| 10          | Ground to Roller Height (Raised Position)  | 13-1⁄2"  | 349.9 mm |
| 11          | Wheel Base                                 | 19-1⁄2"  | 495.3 mm |
| 12          | Ground Clearance                           | 7/8"     | 3.4 mm   |
| 13          | Battery Compartment Length                 | 40"      | 1016 mm  |
| 14          | Battery Compartment Width                  | 18"      | 457.2 mm |

Batteries are heavy! - please observe the manual handling regulations in your country when handling batteries

# **RTC** TECHNICAL DRAWINGS AND RENDERING



### Model/Part Number Breakdown



### **Product Images**



Double roller bed unit shown



Built-in back stop to protect assets



Optional manual foot brake



#### Phenolic casters

#### **GET IN TOUCH**

info@carneybatteryhandling.com www.carneybatteryhandling.com | Toll free: 1.866.THE.BULL

Tel: 1.905.564.0303

specifications are subject to change without notice. Some systems and features shown may be optional at extra cost.

CBH\_RTC\_NA\_V02