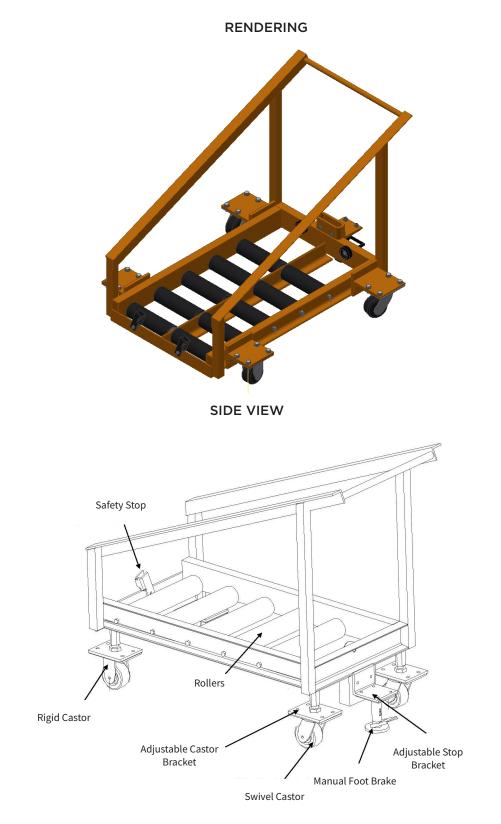

all Width                              | 25"      | 635.0 mm |
| 8           | Overall Height: Raised                     | 45"      | 1143 mm  |
| 9           | Ground to Roller Height (Lowered Position) | 7"       | 292.1 mm |
| 10          | Ground to Roller Height (Raised Position)  | 13-1⁄2"  | 349.9 mm |
| 11          | Wheel Base                                 | 19-1⁄2"  | 495.3 mm |
| 12          | Ground Clearance                           | 7/8"     | 3.4 mm   |
| 13          | Battery Compartment Length                 | 40"      | 1016 mm  |
| 14          | Battery Compartment Width                  | 18"      | 457.2 mm |

Batteries are heavy! - please observe the manual handling regulations in your country when handling batteries

# **RTC** TECHNICAL DRAWINGS AND RENDERING



### Model/Part Number Breakdown



### **Product Images**



Double roller bed unit shown



Built-in back stop to protect assets



Optional manual foot brake



#### Phenolic casters

#### **GET IN TOUCH**

info@carneybatteryhandling.com www.carneybatteryhandling.com | Toll free: 1.866.THE.BULL

Tel: 1.905.564.0303

specifications are subject to change without notice. Some systems and features shown may be optional at extra cost.

CBH\_RTC\_NA\_V02