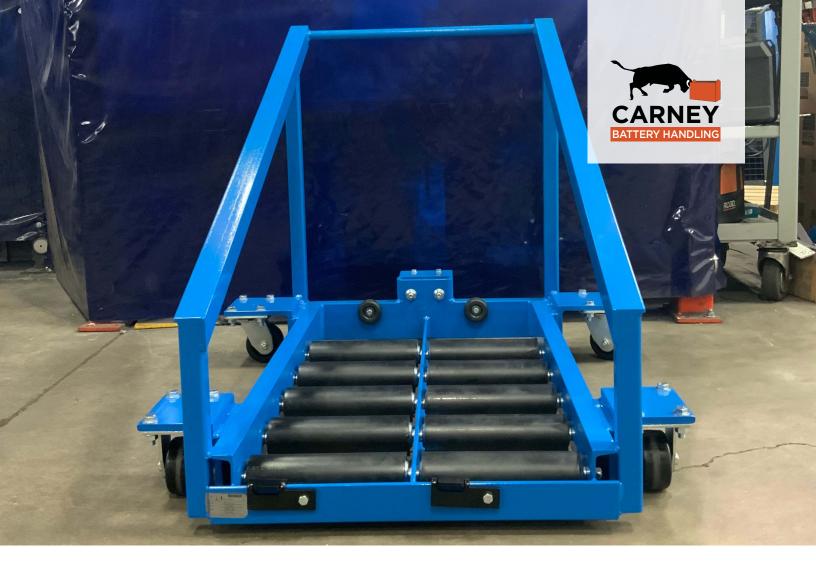

### **Product Images**

Double roller bed unit shown

Built-in back stop to protect assets

Optional manual foot brake

#### Phenolic casters