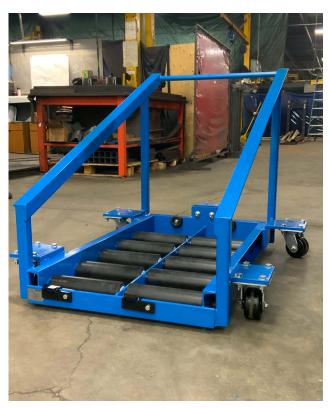

### **Product Images**

Double roller bed unit shown

Built-in back stop to protect assets

Optional manual foot brake