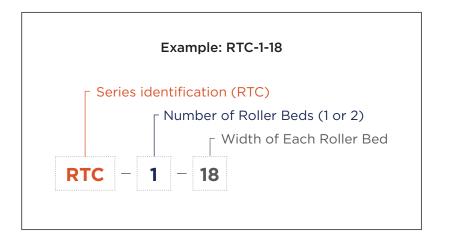

| 25"      | 635.0 mm |
| 8           | Overall Height: Raised                     | 45"      | 1143 mm  |
| 9           | Ground to Roller Height (Lowered Position) | 7"       | 292.1 mm |
| 10          | Ground to Roller Height (Raised Position)  | 13-1⁄2"  | 349.9 mm |
| 11          | Wheel Base                                 | 19-1⁄2"  | 495.3 mm |
| 12          | Ground Clearance                           | 7/8"     | 3.4 mm   |
| 13          | Battery Compartment Length                 | 40"      | 1016 mm  |
| 14          | Battery Compartment Width                  | 18"      | 457.2 mm |

Batteries are heavy! - please observe the manual handling regulations in your country when handling batteries

# **RTC** TECHNICAL DRAWINGS AND RENDERING



### Model/Part Number Breakdown



### **Product Images**



Double roller bed unit shown



Built-in back stop to protect assets



Optional manual foot brake



#### Phenolic casters

#### **GET IN TOUCH**

info@carneybatteryhandling.com www.carneybatteryhandling.com | Toll free: 1.866.THE.BULL

Tel: 1.905.564.0303

specifications are subject to change without notice. Some systems and features shown may be optional at extra cost.

CBH\_RTC\_NA\_V02