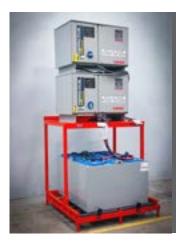

# **HIGH FREQUENCY CHARGER STANDS**

Front facing, back to back, side by side or single shelf configurations are available when you select our high frequency charger stands.