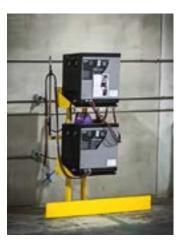

# **HIGH FREQUENCY CHARGER STANDS**

Front facing, back to back, side by side or single shelf configurations are available when you select our high frequency charger stands.