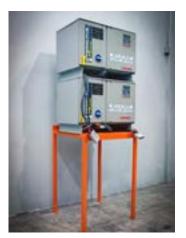

#### **FLOOR MOUNTED CHARGER SHELVES**

Perfect and cost effective for larger chargers our floor mounted charger stands can be manufactured with widths up to 96".

# **HIGH FREQUENCY CHARGER STANDS**

Front facing, back to back, side by side or single shelf configurations are available when you select our high frequency charger stands.