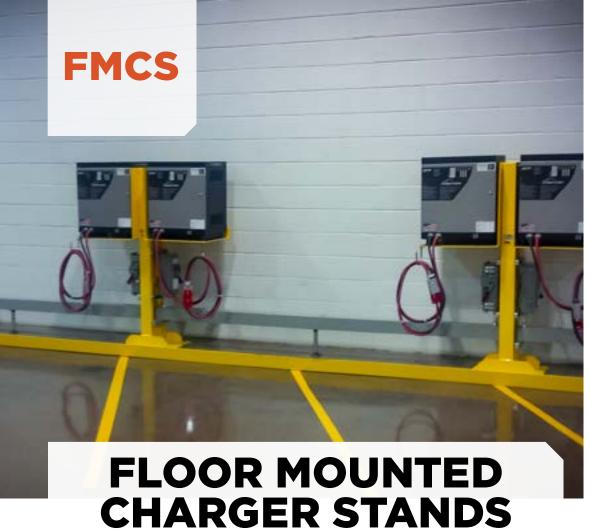

#### **FLOOR MOUNTED CHARGER SHELVES**

Perfect and cost effective for larger chargers our floor mounted charger stands can be manufactured with widths up to 96".